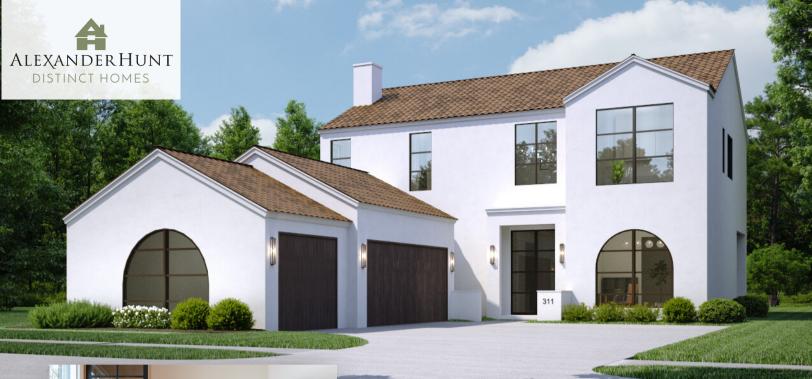

### **BUILD PLAN**

This build plan features an elevation of modern stone, stucco and limestone accents completed with a tile roof and bespoke arched windows. The C-Shape floor plan has a luxurious interior including floor-to-ceiling windows, an oversized quartz island, a walk-in appliance pantry, and a temperature-controlled wine room.

#### HOME FEATURES

| Covered Outdoor Living | Wood-clad Jeld-Wen Windows          |
|------------------------|-------------------------------------|
| Wine Room              | Foam-encapsulated + Sound Insulated |
| Appliance Pantry       | Gameroom with Lounge + Wet Bar      |
| Home Automation        | Thermador Appliances                |