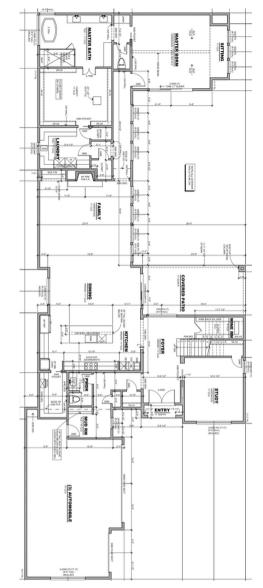

### **BUILD PLAN**

This build plan features an elevation of modern stone, stucco and limestone accents completed with a tile roof and bespoke arched windows. The C-Shape floor plan has a luxurious interior including floor-to-ceiling windows, an oversized quartz island, a walk-in appliance pantry, and a temperature-controlled wine room.





# 4.2 Bathrooms **t** Bedrooms



#### HOME FEATURES

| Covered Outdoor Living | Wood-clad Jeld-Wen Windows          |
|------------------------|-------------------------------------|
| Wine Room              | Foam-encapsulated + Sound Insulated |
| Appliance Pantry       | Gameroom with Lounge + Wet Bar      |
| Home Automation        | Thermador Appliances                |

#### FLOOR PLAN







## CONTACT US



( www.AHDH.build | www.Avadene.com

(23) (469) 610-1212

2

() michelle@avadene.com

) 12200 N Stemmons Fwy, Ste 220, Dallas, TX 75234