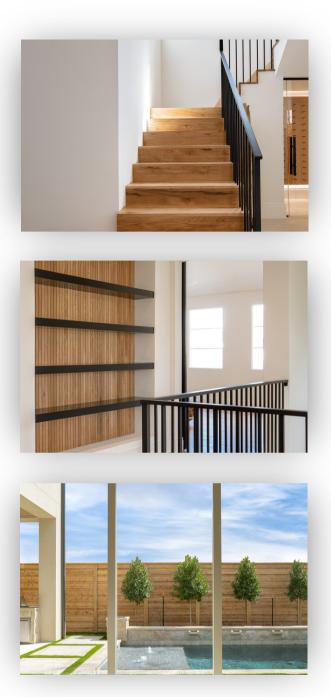

### **BUILD PLAN**

This build plan features an elevation of modern stone, stucco and limestone accents completed with a tile roof and bespoke arched windows. The C-Shape floor plan has a luxurious interior including floor-to-ceiling windows, an oversized quartz island, a walk-in appliance pantry, and a temperature-controlled wine room.

#### HOME FEATURES

| Covered Outdoor Living | Wood-clad Jeld-Wen Windows          |
|------------------------|-------------------------------------|
| Wine Room              | Foam-encapsulated + Sound Insulated |
| Appliance Pantry       | Gameroom with Lounge + Wet Bar      |
| Home Automation        | Thermador Appliances                |