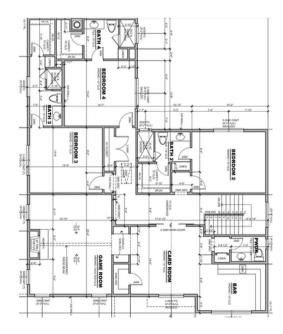

### **BUILD PLAN**

This build plan features an elevation of modern stone, stucco and limestone accents completed with a tile roof and bespoke arched windows. The C-Shape floor plan has a luxurious interior including floor-to-ceiling windows, an oversized quartz island, a walk-in appliance pantry, and a temperature-controlled wine room.





# 4.2 Bathrooms **t** Bedrooms



#### HOME FEATURES

| Covered Outdoor Living | Wood-clad Jeld-Wen Windows          |
|------------------------|-------------------------------------|
| Wine Room              | Foam-encapsulated + Sound Insulated |
| Appliance Pantry       | Gameroom with Lounge + Wet Bar      |
| Home Automation        | Thermador Appliances                |

#### FLOOR PLAN







## CONTACT US



( www.AHDH.build | www.Avadene.com

(23) (469) 610-1212

2

() michelle@avadene.com

) 12200 N Stemmons Fwy, Ste 220, Dallas, TX 75234