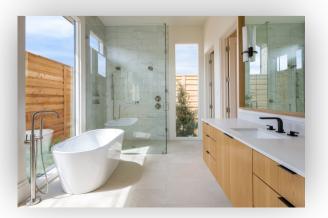

# 4.2 Bathrooms **t** Bedrooms

#### HOME FEATURES

| Covered Outdoor Living | Wood-clad Jeld-Wen Windows          |
|------------------------|-------------------------------------|
| Wine Room              | Foam-encapsulated + Sound Insulated |
| Appliance Pantry       | Gameroom with Lounge + Wet Bar      |
| Home Automation        | Thermador Appliances                |