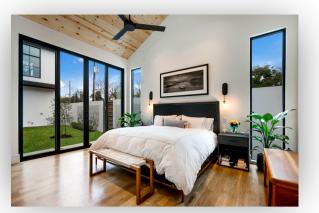

## **BUILD PLAN**

This build plan features an elevation of stucco with accent siding and limestone entry completed with a standing seam roof. The C-Shape floor plan has a luxurious interior including floor to ceiling windows, an oversized quartz island, a walk-in appliance pantry.

## HOME FEATURES

Covered Outdoor Living Wood-clad Jeld-Wen Windows

Library / Study Foam-encapsulated + Sound Insulated

Appliance Pantry Gameroom with Lounge + Wet Bar

Home Automation Thermador Appliances