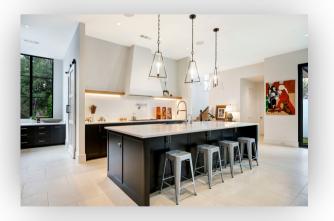

## HOME FEATURES

Covered Outdoor Living Wood-clad Jeld-Wen Windows

Library / Study Foam-encapsulated + Sound Insulated

Appliance Pantry Gameroom with Lounge + Wet Bar

Home Automation Thermador Appliances