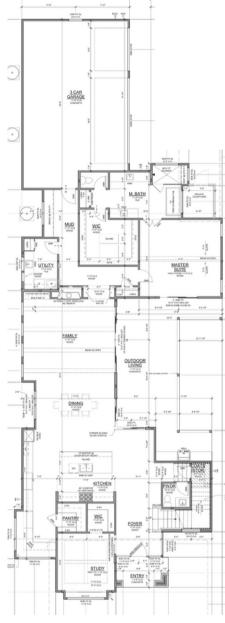

## **BUILD PLAN**

This build plan features an elevation of stucco with accent siding and limestone entry completed with a standing seam roof. The C-Shape floor plan has a luxurious interior including floor to ceiling windows, an oversized quartz island, a walk-in appliance pantry.





## HOME FEATURES

Covered Outdoor Living Wood-clad Jeld-Wen Windows

Library / Study Foam-encapsulated + Sound Insulated

Appliance Pantry Gameroom with Lounge + Wet Bar

Home Automation Thermador Appliances

## FLOOR PLAN











## CONTACT US



www.AHDH.build | www.Avadene.com



(469) 610-1212



michelle@avadene.com



12200 N Stemmons Fwy, Ste 220, Dallas, TX 75234