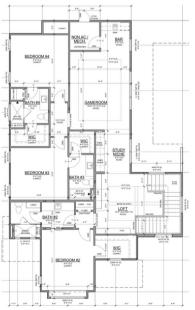

## **BUILD PLAN**

This build plan features an elevation of stucco with accent siding and limestone entry completed with a standing seam roof. The C-Shape floor plan has a luxurious interior including floor to ceiling windows, an oversized quartz island, a walk-in appliance pantry.





## HOME FEATURES

Covered Outdoor Living Wood-clad Jeld-Wen Windows

Library / Study Foam-encapsulated + Sound Insulated

Appliance Pantry Gameroom with Lounge + Wet Bar

Home Automation Thermador Appliances

## FLOOR PLAN











## CONTACT US



www.AHDH.build | www.Avadene.com



(469) 610-1212



michelle@avadene.com



12200 N Stemmons Fwy, Ste 220, Dallas, TX 75234