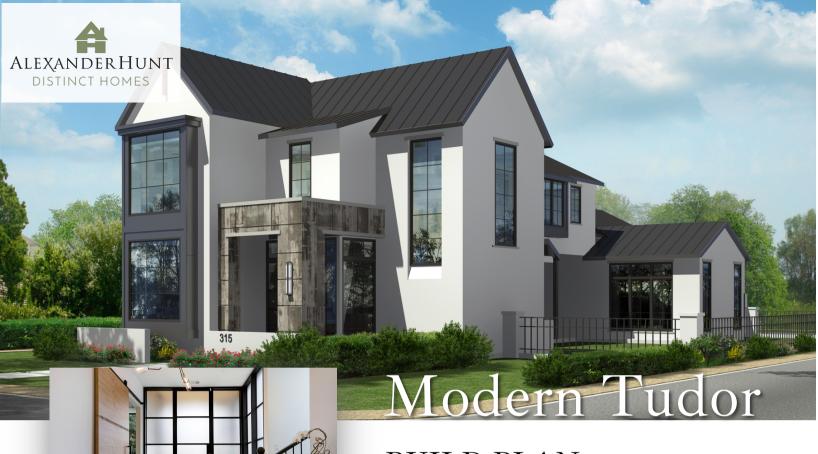

## **BUILD PLAN**

This build plan features an elevation of stucco with accent siding and limestone entry completed with a standing seam roof. The C-Shape floor plan has a luxurious interior including floor to ceiling windows, an oversized quartz island, a walk-in appliance pantry.