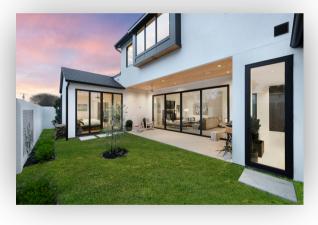

## **BUILD PLAN**

This build plan features an elevation of stucco with accent siding and limestone entry completed with a standing seam roof. The C-Shape floor plan has a luxurious interior including floor to ceiling windows, an oversized quartz island, a walk-in appliance pantry.

## HOME FEATURES

Covered Outdoor Living Wood-clad Jeld-Wen Windows

Library / Study Foam-encapsulated + Sound Insulated

Appliance Pantry Gameroom with Lounge + Wet Bar

Home Automation Thermador Appliances