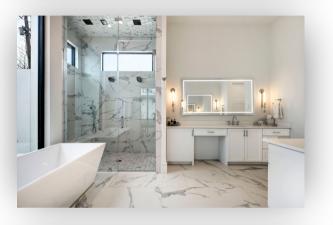

## **BUILD PLAN**

This build plan features an elevation of stucco with accent siding and limestone entry completed with a standing seam roof. The C-Shape floor plan has a luxurious interior including floor to ceiling windows, an oversized quartz island, a walk-in appliance pantry.

## HOME FEATURES

Covered Outdoor Living Wood-clad Jeld-Wen Windows

Library / Study Foam-encapsulated + Sound Insulated

Appliance Pantry Gameroom with Lounge + Wet Bar

Home Automation Thermador Appliances