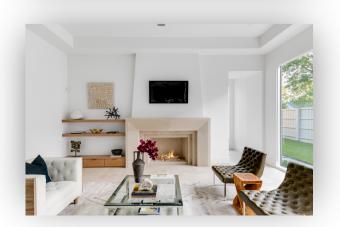

## **BUILD PLAN**

This build plan features an elevation composed of authentic hand cut stone and stucco as found in the Balearic Islands. The C-Shape floor plan has a luxurious interior including floor-to-ceiling windows, an oversized quartz island, a walk-in appliance pantry, and a temperature-controlled wine room.

## HOME FEATURES

Covered Outdoor Living

Wood-clad Jeld-Wen Windows

Wine Room

Foam-encapsulated + Sound Insulated

Appliance Pantry

Gameroom with Lounge + Wet Bar

Home Automation