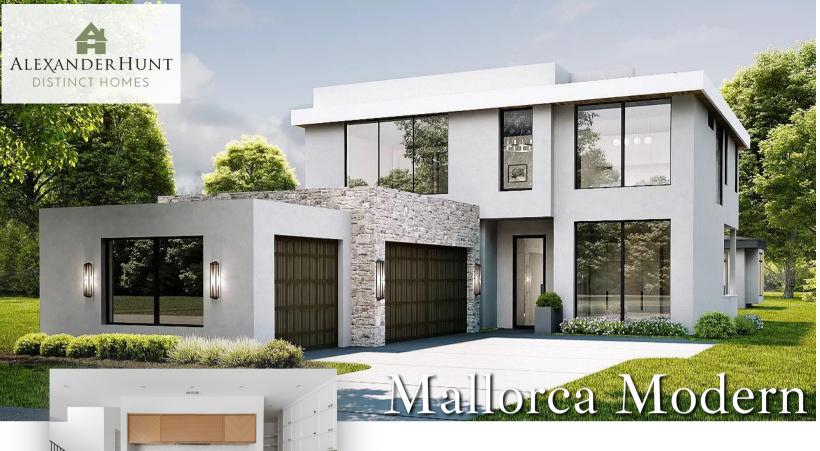

## **BUILD PLAN**

This build plan features an elevation composed of authentic hand cut stone and stucco as found in the Balearic Islands. The C-Shape floor plan has a luxurious interior including floor-to-ceiling windows, an oversized quartz island, a walk-in appliance pantry, and a temperature-controlled wine room.

5<sub>Bedrooms</sub> 5.2<sub>Bathrooms</sub>

 $5,308_{\text{Sqft}}$ 

## HOME FEATURES

Covered Outdoor Living

Wood-clad Jeld-Wen Windows

Wine Room

Foam-encapsulated + Sound Insulated

Appliance Pantry

Gameroom with Lounge + Wet Bar

Home Automation