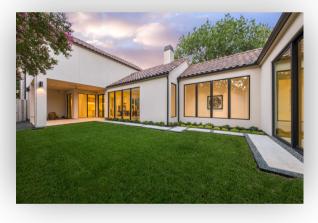

## **BUILD PLAN**

This build plan features an elevation composed of authentic hand cut stone and stucco as found in the Balearic Islands. The C-Shape floor plan has a luxurious interior including floor-to-ceiling windows, an oversized quartz island, a walk-in appliance pantry, and a temperature-controlled wine room.

## HOME FEATURES

Covered Outdoor Living

Wood-clad Jeld-Wen Windows

Wine Room

Foam-encapsulated + Sound Insulated

Appliance Pantry

Gameroom with Lounge + Wet Bar

Home Automation