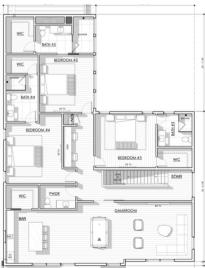

## FLOOR PLAN

## **BUILD PLAN**

This build plan features an elevation composed of authentic hand cut stone and stucco as found in the Balearic Islands. The C-Shape floor plan has a luxurious interior including floor-to-ceiling windows, an oversized quartz island, a walk-in appliance pantry, and a temperature-controlled wine room.

5<sub>Bedrooms</sub> 5.2<sub>Bathrooms</sub>

 $5,308_{\text{Sqft}}$ 