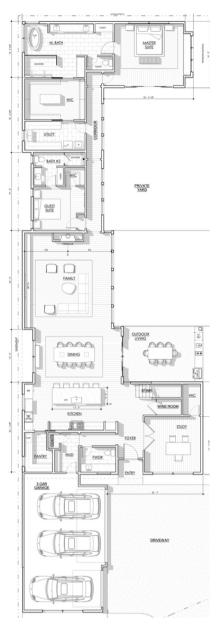

## FLOOR PLAN

## **BUILD PLAN**

This build plan features an elevation composed of authentic hand cut stone and stucco as found in the Balearic Islands. The C-Shape floor plan has a luxurious interior including floor-to-ceiling windows, an oversized quartz island, a walk-in appliance pantry, and a temperature-controlled wine room.

5<sub>Bedrooms</sub> 5.2<sub>Bathrooms</sub>

 $5,308_{\text{Sqft}}$ 