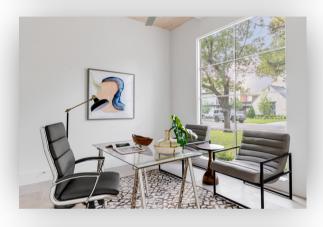

## **BUILD PLAN**

This build plan features an elevation composed of authentic hand cut stone and stucco as found in the Balearic Islands. The C-Shape floor plan has a luxurious interior including floor-to-ceiling windows, an oversized quartz island, a walk-in appliance pantry, and a temperature-controlled wine room.

## HOME FEATURES

Covered Outdoor Living

Wood-clad Jeld-Wen Windows

Wine Room

Foam-encapsulated + Sound Insulated

Appliance Pantry

Gameroom with Lounge + Wet Bar

Home Automation