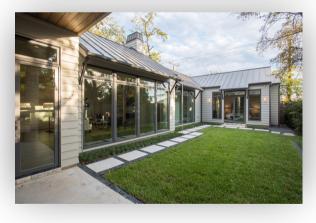

This build plan features an elevation of stucco and accents of limestone completed with a slate roof. The C-Shape floor plan has a luxurious interior including floor-to-ceiling windows, an oversized quartz island, a downstairs primary suite, a temperature-controlled wine room, and an upstairs entertaining lounge area with a fireplace and wet bar.

## HOME FEATURES

Covered Outdoor Living Wood-clad Jeld-Wen Windows

Foam-encapsulated + Sound Insulated Wine Room

Appliance Pantry Gameroom with Lounge + Wet Bar

Home Automation Thermador Appliances