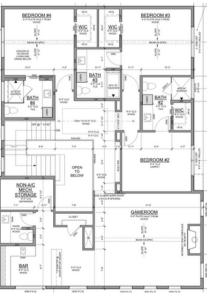

## FLOOR PLAN

This build plan features an elevation of stucco and accents of limestone completed with a slate roof. The C-Shape floor plan has a luxurious interior including floor-to-ceiling windows, an oversized quartz island, a downstairs primary suite, a temperature-controlled wine room, and an upstairs entertaining lounge area with a fireplace and wet bar.