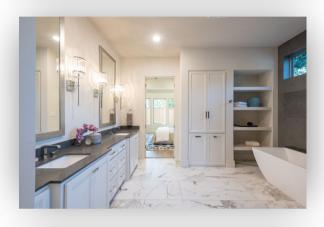

This build plan features an elevation of stucco and accents of limestone completed with a slate roof. The C-Shape floor plan has a luxurious interior including floor-to-ceiling windows, an oversized quartz island, a downstairs primary suite, a temperature-controlled wine room, and an upstairs entertaining lounge area with a fireplace and wet bar.

## HOME FEATURES

Covered Outdoor Living Wood-clad Jeld-Wen Windows

Foam-encapsulated + Sound Insulated Wine Room

Appliance Pantry Gameroom with Lounge + Wet Bar

Home Automation Thermador Appliances