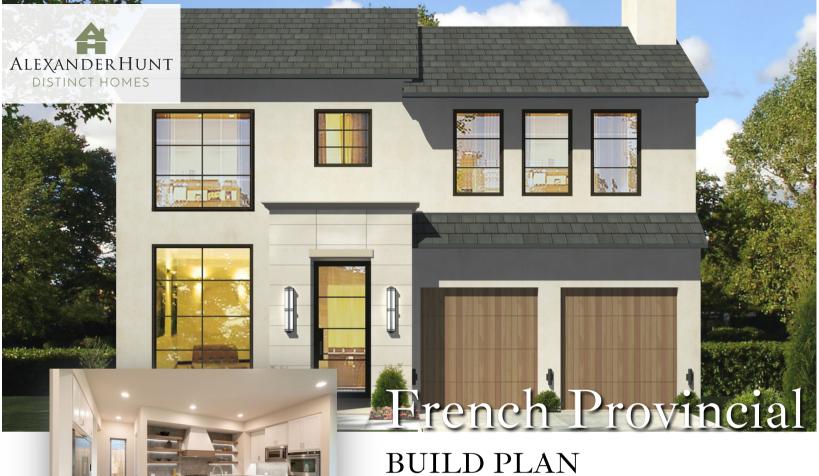

This build plan features an elevation of stucco and accents of limestone completed with a slate roof. The C-Shape floor plan has a luxurious interior including floor-to-ceiling windows, an oversized quartz island, a downstairs primary suite, a temperature-controlled wine room, and an upstairs entertaining lounge area with a fireplace and wet bar.

## HOME FEATURES

Covered Outdoor Living Wood-clad Jeld-Wen Windows

Foam-encapsulated + Sound Insulated Wine Room

Appliance Pantry Gameroom with Lounge + Wet Bar

Home Automation Thermador Appliances