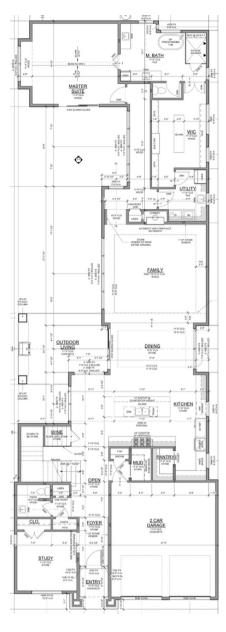

## FLOOR PLAN

This build plan features an elevation of stucco and accents of limestone completed with a slate roof. The C-Shape floor plan has a luxurious interior including floor-to-ceiling windows, an oversized quartz island, a downstairs primary suite, a temperature-controlled wine room, and an upstairs entertaining lounge area with a fireplace and wet bar.