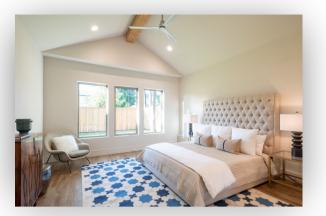

This build plan features an elevation of stucco and accents of limestone completed with a slate roof. The C-Shape floor plan has a luxurious interior including floor-to-ceiling windows, an oversized quartz island, a downstairs primary suite, a temperature-controlled wine room, and an upstairs entertaining lounge area with a fireplace and wet bar.